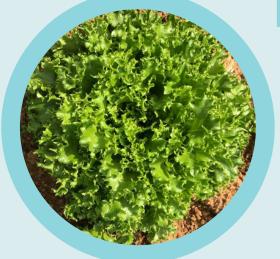

## Emma (Green) F1

- All year-round sowing
- Suitable for fresh market loose or pillow packs
- Large frame bulks up well
- Colour is an attractive fresh green
- The rib is a fine, small cutting surface
- Vigorous, strong root system suitable for soil or hydroponics
- Sweet tasting "endive lettuce"
- Good 3D Texture
- High yield
- 45 55 days to maturity
- 120 000 per ha sowing rate