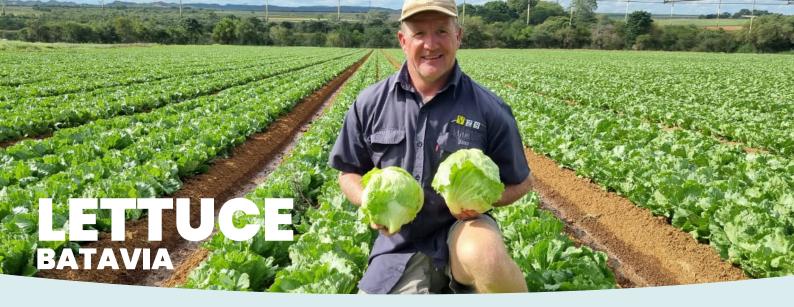

## Nevada (Raw) F1

- Good Volume
- Very good bolting tolerance
- Medium green Batavia lettuce
- Exceptional Taste
- Suitable for year-round sowing