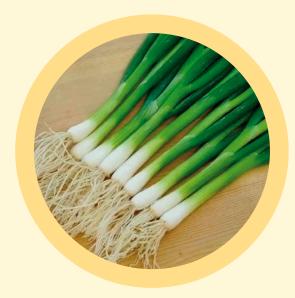

## Carel F1

- Bunching Onion variety with Long White Shank suited for year round production
- · Very uniform, no splitting
- Dark green foliage
- Erect foliage
- Long White Shank (Longer than Savel)

www.hazera.co.za