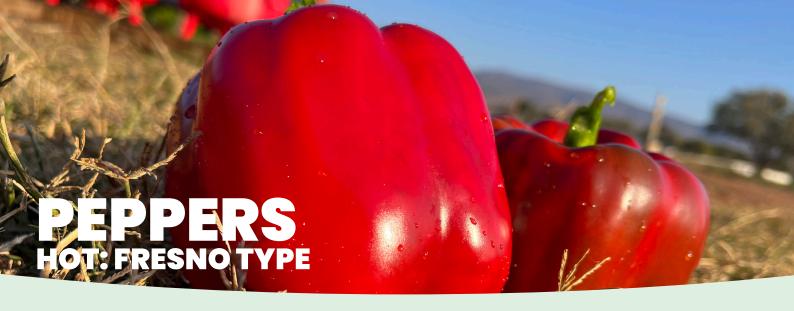

## Serenade F1

- Jalapeno-type hot pepper
- Excellent yield and concentrated set
- Medium spreading plant habit
- · Adapted to mechanical harvesting
- Very smooth Jalapeno type fruit
- · Adapted for open field or protected
- · Exceptional pollination at high temperatures
- Uniform, green to red tapered fruit with hot pungency