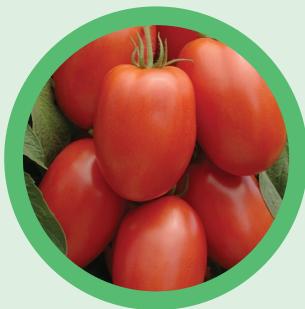

## Pegaso F1

- Determinate saladette
- · High yield potential
- · Strong vigour and good cover
- Early maturing with compact fruit set
- Oval (blocky) shaped large fruit size (120 140g)
- · Very firm fruit with long shelf life
- Strong leaf disease resistance
- Excellent fruit set during summer months
- Plant Population: Open field 12 000 18 000 plants per hectare